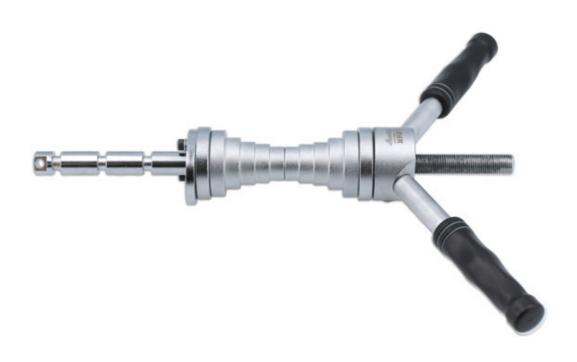

## LTR Headset Cup/BB Cup Press Tool

Allows for the quick and easy installation of headset cups and press fit bottom brackets without risking damage to the frame. The stepped cup guides ensure the cups are correctly supported and sitting straight when being pressed into the frame. The handles have a cushioned grip and the fine thread allows for precise adjustment when applying the force necessary to press the cups into the frame. It also features a quick release system so that it does not have to be fully unwound to be removed from the frame.

## **Additional Information**

- For the installation of headset cups and press fit bottom brackets.
- Fits most standard 1", 1 1/8", 1 1/4" and 1 1/2" headset cups.
- · Helps to prevent misalignment when pressing headset races.
- For use with a 14mm spanner, please see Laser Part No. 1558.
- IMPORTANT: ensure the threaded bar is well lubricated with molybdenum disulphide grease before use.