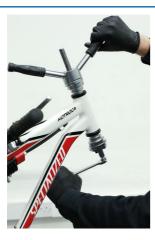

## LTR Headset Cup/BB Cup Press Tool

Allows for the quick and easy installation of headset cups and press fit bottom brackets without risking damage to the frame. The stepped cup guides ensure the cups are correctly supported and sitting straight when being pressed into the frame. The handles have a cushioned grip and the fine thread allows for precise adjustment when applying the force necessary to press the cups into the frame. It also features a quick release system so that it does not have to be fully unwound to be removed from the frame.

## **Additional Information**

- For the installation of headset cups and press fit bottom brackets.
- Fits most standard 1", 1 1/8", 1 1/4" and 1 1/2" headset cups.
- · Helps to prevent misalignment when pressing headset races.
- For use with a 14mm spanner, please see Laser Part No. 1558.
- IMPORTANT: ensure the threaded bar is well lubricated with molybdenum disulphide grease before use.