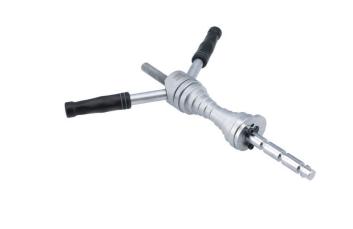

## LTR Headset Cup/BB Cup Press Tool

Allows for the quick and easy installation of headset cups and press fit bottom brackets without risking damage to the frame. The stepped cup guides ensure the cups are correctly supported and sitting straight when being pressed into the frame. The handles have a cushioned grip and the fine thread allows for precise adjustment when applying the force necessary to press the cups into the frame. It also features a quick release system so that it does not have to be fully unwound to be removed from the frame.

## **Additional Information**

- For the installation of headset cups and press fit bottom brackets.
- Fits most standard 1", 1 1/8", 1 1/4" and 1 1/2" headset cups.
- · Helps to prevent misalignment when pressing headset races.
- For use with a 14mm spanner, please see Laser Part No. 1558.
- IMPORTANT: ensure the threaded bar is well lubricated with molybdenum disulphide grease before use.