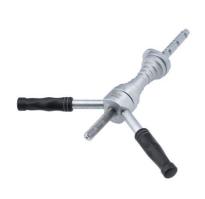

## LTR Headset Cup/BB Cup Press Tool

Allows for the quick and easy installation of headset cups and press fit bottom brackets without risking damage to the frame. The stepped cup guides ensure the cups are correctly supported and sitting straight when being pressed into the frame. The handles have a cushioned grip and the fine thread allows for precise adjustment when applying the force necessary to press the cups into the frame. It also features a quick release system so that it does not have to be fully unwound to be removed from the frame.

## **Additional Information**

- For the installation of headset cups and press fit bottom brackets.
- Fits most standard 1", 1 1/8", 1 1/4" and 1 1/2" headset cups.
- · Helps to prevent misalignment when pressing headset races.
- For use with a 14mm spanner, please see Laser Part No. 1558.
- IMPORTANT: ensure the threaded bar is well lubricated with molybdenum disulphide grease before use.